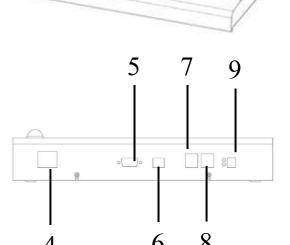

## Remote control Art.No. 117600-15 for wireless operation of Scoreboards

The delivery includes:

- 1 pc. Remote control unit wireless with pre-programmed sports
- 1 pc. Receiver for the Scoreboard

- 2. Function keys
- 3. Numeric keys
- 4. Switch on/off
- 5. D-sub connector
- 6. USB connector
- 7. Connector for start/stop handle
- 8. Connector for 24-seconds control handle
- 9. Power connection incl. LED charge indicator, Battery eliminator is included