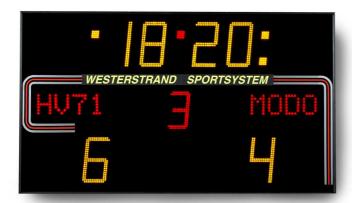

**Game in progress/stopped** Indicated by green/red dot. **Score indication** 00-99 (two digits per team)

**Team name** 4 characters/team (controlled from remote)

Period 1-9 (1 digit)

**Time-out** By two yellow dots per team.

## **TECHNICAL DATA:**

Case: Aluminium profile

Colour of background: Black

Front cover with hinges: Polycarbonate, 3 mm

Digits: LED's

Digit height: Score, Time, = 300 mm

Period = 250 mm

Colour of digits: Yellow

Colour of matrix (team name): Red

Size of dots: Ø 40 mm

Colour of dots: 4 yellow, 3 red, 1 green

Exterior dimensions of case: (WxHxD) 2200 x 1250 x 110 mm

Weight: 53 kgs.

Reading distance: Approx. 150 metres