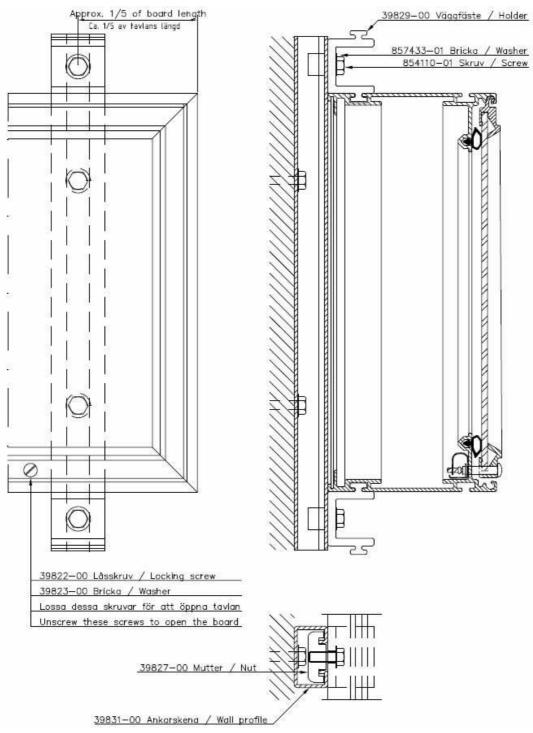

of the function for each individual sports available on separate data sheets.

We reserve the right to make changes at any time.



## **TECHNICAL DATA:**

Case: Aluminium profile

Colour of background: Black

Front cover with hinges: Polycarbonate, 3 mm

Digits: LED's

Digit height: Score, Time, = 300 mm

Period = 250 mm

Colour of digits: Yellow

Colour of matrix (team name): Red

Size of dots: Ø 40 mm

Colour of dots: 4 yellow, 3 red, 1 green

Exterior dimensions of case: (WxHxD) 2200 x 1250 x 110 mm

Weight: 53 kgs.

Reading distance: Approx. 150 metres

Connection voltage: 230V 50-60Hz AC

Power supply and electronics: Built-in

Power consumption: Electronics max. 200 VA

Ambient temperature:  $\pm 0^{\circ}$ C up to  $\pm 40^{\circ}$ C

Siren: Built in, 117 dB



## **MOUNTING:**





## **DESCRIPTION: REMOTE CONTROL UNIT BASIC 117600-15**

The TFT display shows the same information as the Scoreboard. Easy to use through pre-programmed international rules.

## Remote control Art.No. 117600-15 for wireless operation of Scoreboards

The delivery includes:

- 1 pc. Remote control unit wireless with pre-programmed sports
- 1 pc. Receiver for the Scoreboard





- 2. Function keys
- 3. Numeric keys
- 4. Switch on/off
- 5. D-sub connector
- 6. USB connector
- 7. Connector for start/stop handle
- 8. Connector for 24-seconds control handle
- 9. Power connection incl. LED charge indicator, Battery eliminator is included

#### **TECHNICAL DATA:**

Exterior measurements: (WxHxD) 295 x 195 x 50 mm.

Weight: 1,2 kgs

Ambient temperature:  $\pm 0^{\circ}$ C up to  $\pm 40^{\circ}$