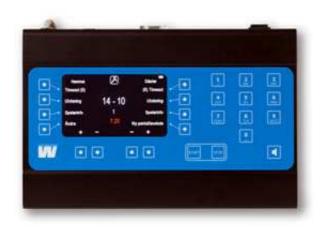

## **DESCRIPTION: REMOTE CONTROL UNIT BASIC 117600-15**

The TFT display shows the same information as the Scoreboard. Easy to use through pre-programmed international rules.