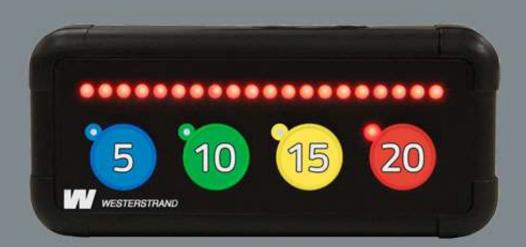

#### **Function**

By pressing one of the start buttons (red, yellow, green or blue) with the selection of the current time period number that corresponds to the desired time, the number of LEDs that the start button represents lights up and the countdown starts. Next to each start button is a small diode that lights up to display the selected time. The started time can be deleted by pressing and holding the red and blue start button simultaneously for two seconds and then releasing. Then a new time can be started.

The countdown is visualized by a series of red LEDs that go out, one by one, as time goes on. To indicate that the selected time has elapsed, the timer alarms with flashing diodes, beep and vibration. The display lasts for a few seconds but can be switched off by pressing one of the start buttons. The sound level is easily regulated via the + and - buttons on the upper long side of the log.