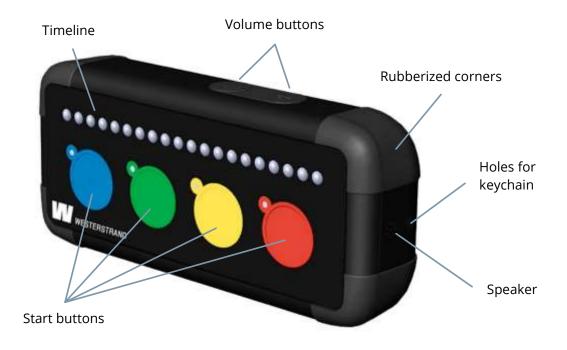

#### **Function**

By pressing one of the start buttons (red, yellow, green or blue) with the selection of the current time period number that corresponds to the desired time, the number of LEDs that the start button represents lights up and the countdown starts. Next to each start button is a small diode that lights up to display the selected time. The started time can be deleted by pressing and holding the red and blue start button simultaneously for two seconds and then releasing. Then a new time can be started.

The countdown is visualized by a series of red LEDs that go out, one by one, as time goes on. To indicate that the selected time has elapsed, the timer alarms with flashing diodes, beep and vibration. The display lasts for a few seconds but can be switched off by pressing one of the start buttons. The sound level is easily regulated via the + and - buttons on the upper long side of the log.