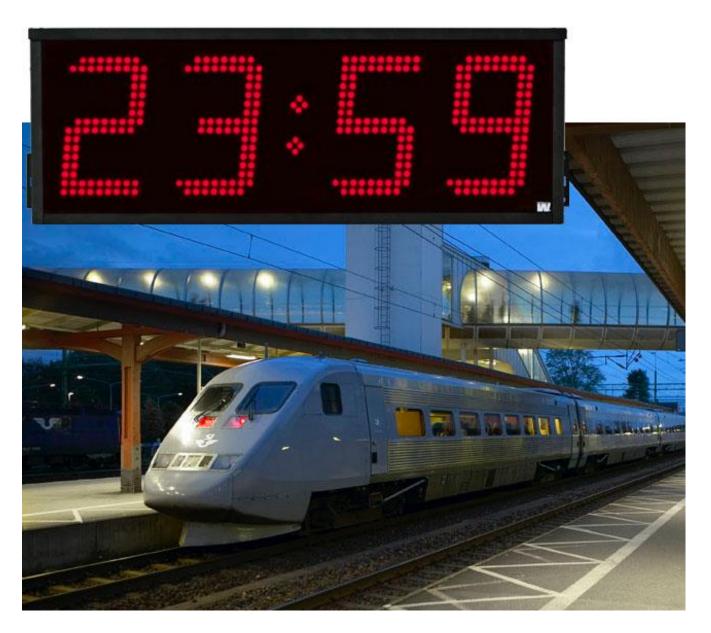

# LUMEX 15-19-25-30-45

LED Digital Clock **LUMEX 15-19-25-30-45** is available for indoor or outdoor use and indicates time in hours and minutes or hours, minutes and seconds.

**LUMEX** is an elegant digital clock for indoor/outdoor use designed to fit the sophisticated environments of today's Business society. The black case provides an elegant impression.

The digits formed of LED's. Diodes in red, yellow or green for indoor use and red or yellow for outdoor use.

The light intensity of the digits is adjustable by a dimmer control (outdoor version).

The digital show time or can alternate between time and date, temperature as option