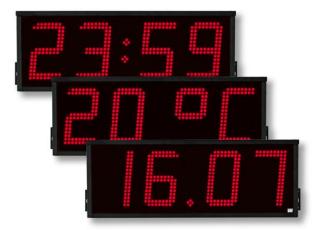

The digits formed of LED's. Diodes in red, yellow or green for indoor use and red or yellow for outdoor use.

The light intensity of the digits is adjustable by a dimmer control (outdoor version).

The digital show time or can alternate between time and date, temperature as option

#### **Options:**

122980-60 Satellite synchronization GPS 114999-15 Temperature sensor (air) 190499-50 Chronometer incl. remote

Lumex 19 with temperature option