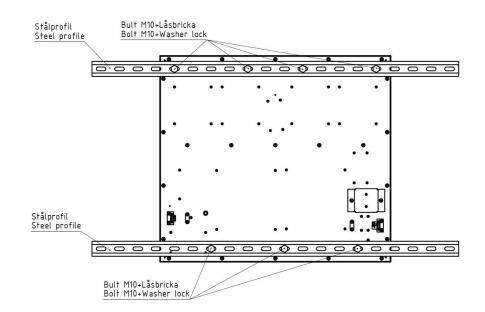

remote control handle included in the shipment. The handle is to the plugged into the remote control unit for the Basic module.

## **TECHNICAL DATA:**

Case: Front cover: Digits: Digit height (24 sec rule): Digit colour (24-sec): Digit height (match time): Digit colour (match time): Dot: Exterior dimensions of case: Weight: Reading distance: Siren: Power consumption: Mains power: Connection to scoreboard: Ambient temperature:

Aluminium, black Polycarbonat, 3 mm LED's, SMD 250 mm Red 140 mm Yellow Red (WxHxD) 2 x 630x560x70mm Approx. 2 x 9kgs Approx. 120/65 m Built in, Approx 105dB 2 x 40W 230 VAC (5m cable is included) Hard wire, acc. to separate block diagram  $\pm 0^{\circ}$ C up to  $\pm 40^{\circ}$ C

We reserve the right to make changes at any time.



E 888 F



## **MOUNTING:**





We reserve the right to make changes at any time.

E 888 F