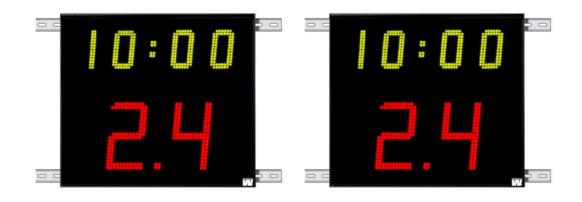

## DESCRIPTION SHOTTIMERS BASIC - MODULE 4 ELITE ART.NO 117624-05

Module 4 ELITE is an add-on module to BASIC LED250 to indicate the 14/24-seconds rule in basketball.

The delivery comprises:

- 2 pcs. Shottimers with built in siren (indoor use)
- 1 pc. Remote control handle art.nr. 43064-06 for START/STOP / RESET-14/24 / ADJUST / BLANKING
- 1 pc. Connection box

## SPORTS: BASKETBALL

Add-on modules to show shot time 14/24 sec in basketball. After terminated count-down, the siren will automatically sound simultaneously as the red light becomes visible to visually indicate terminated count-down. These boards are prepared with relay for LED-stripe and intended to be fixed to the basket holder. Count-down is started/stopped/adjusted/reset/blanked using a remote control handle included in the shipment. The handle is to the plugged into the remote control unit for the Basic module.

Aluminium, black Polycarbonat, 3 mm LED's, SMD 250 mm Red 140 mm Yellow Red (WxHxD) 2 x 630x560x70mm Approx. 2 x 9kgs Approx. 120/65 m Built in, Approx 105dB 2 x 40W 230 VAC (5m cable is included) Hard wire, acc. to separate block diagram  $\pm 0^{\circ}$ C up to  $\pm 40^{\circ}$ C