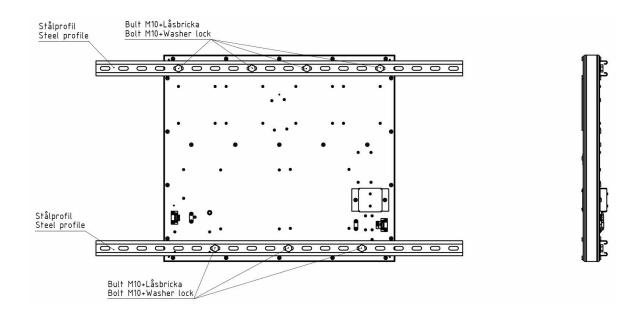

justed/reset/blanked using a remote control handle included in the shipment. The handle is to the plugged into the remote control unit for the Basic module (wireless).

## **TECHNICAL DATA:**

Case: Aluminium, black Front cover: Polycarbonat, 3 mm

Digits: LED's, SMD
Digit height (24 sec rule): 250 mm
Digit colour (24-sec): Red
Digit height (match time): 140 mm
Digit colour (match time): Yellow
Dot: Red

Exterior dimensions of case: (WxHxD) 2 x 630x560x70mm

Weight: Approx. 2 x 9kgs
Reading distance: Approx. 120/65 m
Siren: Built in, Approx 105dB

Power consumption: 2 x 40W

Mains power: 230 VAC (5m cable is included)

Connection to scoreboard: Radio

Ambient temperature:  $\pm 0^{\circ}$ C up to  $\pm 40^{\circ}$ C

We reserve the right to make changes at any time.





## **MOUNTING:**



We reserve the right to make changes at any time.