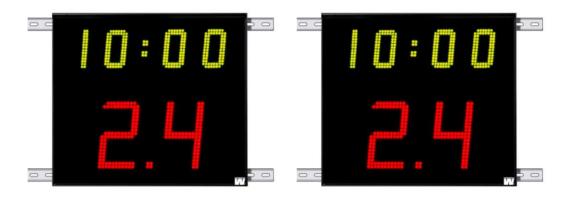

### **DESCRIPTION SHOTTIMERS BASIC - ELITE RADIO -ART.NO 117624-06**

Module 4 ELITE is an add-on module to BASIC LED250 to **indicate the 14/24-seconds rule in basketball.** 

The delivery comprises:

2 pcs. Shottimers with built in siren (indoor use)

#### SPORTS: BASKETBALL

Add-on modules to show shot time 14/24 sec in basketball. After terminated count-down, the siren will automatically sound simultaneously as the red light becomes visible to visually indicate terminated count-down. These boards are prepared with relay for LED-stripe and intended to be fixed to the basket holder. Count-down is started/stopped/adjusted/reset/blanked using a remote control handle included in the shipment. The handle is to the plugged into the remote control unit for the Basic module (wireless).

## **TECHNICAL DATA:**

Case: Aluminium, black Front cover: Polycarbonat, 3 mm

Digits: LED's, SMD
Digit height (24 sec rule): 250 mm
Digit colour (24-sec): Red
Digit height (match time): 140 mm
Digit colour (match time): Yellow
Dot: Red