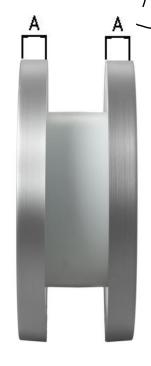

## Aluminum ring for double sided indoor clocks Ø 230-400

2 pcs Type A (30mm) for covering the plastic housings.

Powder coated in SW801D, Anodic look.

| Art. No   | Art                  | Dim   | Depth |
|-----------|----------------------|-------|-------|
| 113201-00 | Aluminum ring Type A | Ø 230 | 30mm  |
| 113201-20 | Aluminum ring Type B | Ø 230 | 57mm  |
| 113201-40 | Aluminum ring Type C | Ø 230 | 70mm  |
|           |                      |       |       |
| 113202-00 | Aluminum ring Type A | Ø 300 | 30mm  |
| 113202-20 | Aluminum ring Type B | Ø 300 | 57mm  |
| 113202-40 | Aluminum ring Type C | Ø 300 | 70mm  |
|           |                      |       |       |
| 113203-00 | Aluminum ring Type A | Ø 400 | 30mm  |
| 113203-20 | Aluminum ring Type B | Ø 400 | 57mm  |
| 113203-40 | Aluminum ring Type C | Ø 400 | 70mm  |