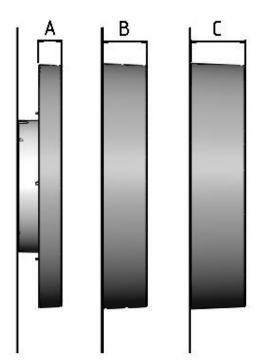

## Aluminum ring for single sided indoor clocks Ø 230-400

Type A (30mm) is for covering the plastic housing.

Type B (57mm) is for covering the plastic housing and space between the housing and the wall. Type C (70mm) is for covering the plastic housing and space between the housing and the wall. (Type C only for sweeping seconds 1/1-minute impulse, or when a fixation ring is used)

## Aluminum ring for double sided indoor clocks Ø 230-400

2 pcs Type A (30mm) for covering the plastic housings.

Powder coated in SW801D, Anodic look.

| Art. No   | Art                  | Dim   | Depth |
|-----------|----------------------|-------|-------|
| 113201-00 | Aluminum ring Type A | Ø 230 | 30mm  |
| 113201-20 | Aluminum ring Type B | Ø 230 | 57mm  |
| 113201-40 | Aluminum ring Type C | Ø 230 | 70mm  |
|           |                      |       |       |
| 113202-00 | Aluminum ring Type A | Ø 300 | 30mm  |
| 113202-20 | Aluminum ring Type B | Ø 300 | 57mm  |
| 113202-40 | Aluminum ring Type C | Ø 300 | 70mm  |
|           |                      |       |       |
| 113203-00 | Aluminum ring Type A | Ø 400 | 30mm  |
| 113203-20 | Aluminum ring Type B | Ø 400 | 57mm  |
| 113203-40 | Aluminum ring Type C | Ø 400 | 70mm  |