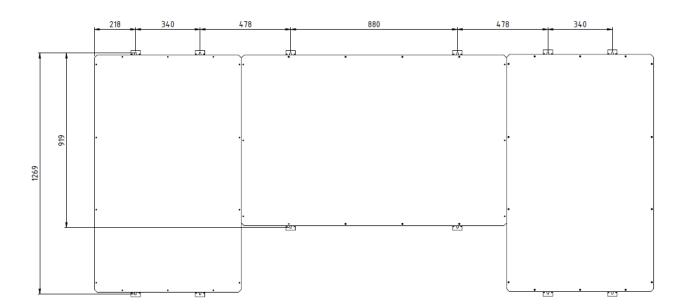

## **MOUNTING**

We reserve the right to make changes at any time.

Exterior dimensions of case: (WxHxD) 2 x 776x1250x50mm

Weight: 2 x 15kgs

Reading distance: Approx 50m

Connection voltage: 230 V 50-60 Hz

Power supply and electronics: The electronic can easily be removed by loosen two screws in