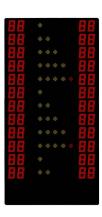

2 pcs. Add-on modules (indoor use)

1 pcs. Wall mounting kit according to description 2582

SPORTS: BASKETBALL

Single sided add-on modules, with dots of LED's, to be used together with basic module LED190 to indicate individual player foul by 6 dots (5 yellow and 1 red) with variable player No and score/player for 12 players/team.

WESTERSTRAND

The boards can be installed one to the left and one to the right hand side of the basic module. And are controlled from the same remote control unit as used for BASIC LED190

## **TECHNICAL DATA:**

Case: Aluminium, black

Front cover Polycarbonat, 3 mm

Dots: LED's, SMD

4 yellow dots and 1 red dot / player,

7diodes/dot

Variable player No: 2 digits/player, 60mm

Score/player: 2 digits/player, 60mm