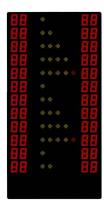

2 pcs. Add-on modules (indoor use)

1 pcs. Wall mounting kit according to description 2582

SPORTS: BASKETBALL

Single sided add-on modules, with dots of LED's, to be used together with basic module LED190 to indicate individual player foul by 6 dots (5 yellow and 1 red) with variable player No and score/player for 12 players/team.

WESTERSTRAND

The boards can be installed one to the left and one to the right hand side of the basic module. And are controlled from the same remote control unit as used for BASIC LED190

## **TECHNICAL DATA:**

Case: Aluminium, black

Front cover Polycarbonat, 3 mm

Dots: LED's, SMD

4 yellow dots and 1 red dot / player,

7diodes/dot

Variable player No: 2 digits/player, 60mm

Score/player: 2 digits/player, 60mm