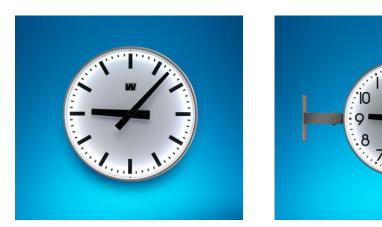

## In/Outdoor with aluminium housing

E447 C

| Operation:    | 1/1-min impulse + Mains 230VAC for LED-illumination and seconds hand (option)        |
|---------------|--------------------------------------------------------------------------------------|
| Sizes:        | dia. 600 and 900 mm                                                                  |
| Housing:      | Aluminium painted in RAL 7016                                                        |
| Dial face:    | H-dial: Mat white with hour marks                                                    |
|               | A-dial: Mat white with black numerals                                                |
| Illumination: | Indirect LED illumination of the dial                                                |
| Hands:        | Black hours- and minutes hands, red second hand as option.                           |
| Protection:   | Flat protection of polycarbonate                                                     |
| Single sided: | For surface wall mounting                                                            |
| Double sided: | Including bracket for either wall mounting, standing on roof or hanging from ceiling |

| Art. No.     | Art                                | Dial           | Version      |
|--------------|------------------------------------|----------------|--------------|
| 71 62 120-84 | Slave Clock with LED-illum Ø 600mm | A (numerals)   | Single sided |
| 71 64 120-84 | Slave Clock with LED-illum Ø 600mm | H (hour marks) | Single sided |
| 74 62 120-84 | Slave Clock with LED-illum Ø 600mm | A (numerals)   | Double sided |
| 74 64 120-84 | Slave Clock with LED-illum Ø 600mm | H (hour marks) | Double sided |
| 71 92 120-84 | Slave Clock with LED-illum Ø 900mm | A (numerals)   | Single sided |
| 71 94 120-84 | Slave Clock with LED-illum Ø 900mm | H (hour marks) | Single sided |
| 74 92 120-84 | Slave Clock with LED-illum Ø 900mm | A (numerals)   | Double sided |
| 74 94 120-84 | Slave Clock with LED-illum Ø 900mm | H (hour marks) | Double sided |