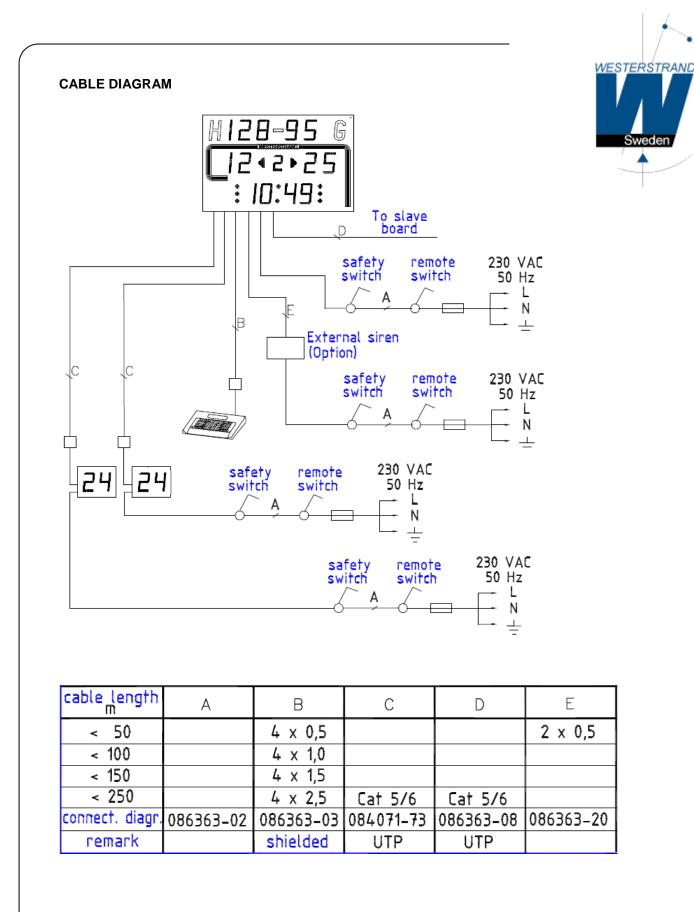

## SPORTS: ICE HOCKEY

The design makes it suitable for icehockey and can also be combined with various add-on modules e.g. Penalty units.

It is controlled from our self-instructing remote control unit with pre-programmed rules adapt the control unit to each individual sport and separate handle for controlling shots on goal. The included remote control unit is hard wired, connection to Scoreboard acc to diagram on page 4.

# **TECHNICAL DATA:**

Exterior measurements: Weight: Ambient temperature: Colour Case: Connection to basic module: (WxHxD) 295 x 195 x 50 mm. 1.2 kgs  $\pm 0^{\circ}$ C up to  $\pm 40^{\circ}$ C. Black casing with blue overlay Aluminium See block diagram on next page.3,0 metre cable with 5-polar audio connector and connection box are included in the shipment.