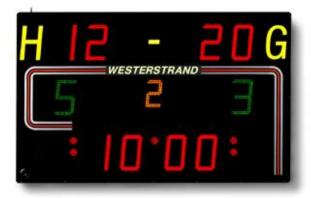

# DESCRIPTION – BASIC LED250 ICEHOCKEY + SHOT

### ART NO 117621-22

Basic module is a single sided Scoreboard for indoor sports The delivery includes:

- 1 pc. Multi-purpose scoreboard with built in siren (indoor use)
- 1 pc. Wall mounting kit according to description 2582
- 1 pc. Instruction 2570
- 1 pc. Hard wired remote
- 1 pc. Handle shot counter

## SPORTS: ICE HOCKEY

The design makes it suitable for icehockey and can also be combined with various add-on modules e.g. Penalty units.

It is controlled from our self-instructing remote control unit with pre-programmed rules adapt the control unit to each individual sport and separate handle for controlling shots on goal. The included remote control unit is hard wired, connection to Scoreboard acc to diagram on page 4.

| Match/Game time                                      | Minutes and seconds, four digits, count-up or down<br>Local day time can be indicated when no game is being played                                          |  |
|------------------------------------------------------|-------------------------------------------------------------------------------------------------------------------------------------------------------------|--|
| Game in progress/stopped Indicated by green/red dot. |                                                                                                                                                             |  |
| Score indication                                     | 00-99 (two digits per team)                                                                                                                                 |  |
| Period                                               | 1-9                                                                                                                                                         |  |
| Shot on goal                                         | 00-99 (two digits per team)                                                                                                                                 |  |
| Time-out                                             | Count-down of time is indicated instead of match/game time (not in basketball), and by dots                                                                 |  |
| Siren                                                | Built-in.<br>Sounds automatically at finished game, time-out and break pause.<br>By manually pressing a key, the siren can also sound at any requested time |  |
| Maintenance                                          | The electronic can easily be removed by loosen two screws in the bottom of the scoreboard.                                                                  |  |

# **TECHNICAL DATA:**

screws in

| Case:                           | Aluminium, black                                                                        |
|---------------------------------|-----------------------------------------------------------------------------------------|
| Front:                          | Polycarbonate, 3mm Sweden                                                               |
| Digits:                         | LED's (SMD)                                                                             |
| Digit height:<br>190mm (period) | 250 mm (score, time and shots),                                                         |
| Colour of digits:               | Red / Green / Yellow                                                                    |
| Colour of fixed text:           | Yellow                                                                                  |
| Size of dots:                   | Ø 45mm                                                                                  |
| Colour of dots:                 | 2 yellow and 1 red / team<br>1 green and 1 red for indication game in progress/stopped  |
| Exterior dimensions of case:    | (WxHxD) 2000 x 1250 x 110 mm                                                            |
| Weight:                         | 50 kgs                                                                                  |
| Reading distance:               | Approx. 120 metres                                                                      |
| Connection voltage:             | 230V 50-60 Hz AC                                                                        |
| Power supply and electronics:   | The electronic can easily be removed by loosen two screws the bottom of the scoreboard. |
| Power consumption:              | Max. 160 VA                                                                             |
| Ambient temperature:            | -20° C up to +50°C                                                                      |
| Siren:                          | Built in, 105 dB                                                                        |
|                                 |                                                                                         |