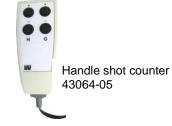

### ART NO 117621-22

Basic module is a single sided Scoreboard for indoor sports The delivery includes:

- 1 pc. Multi-purpose scoreboard with built in siren (indoor use)
- 1 pc. Wall mounting kit according to description 2582
- 1 pc. Instruction 2570
- 1 pc. Hard wired remote
- 1 pc. Handle shot counter

## SPORTS: ICE HOCKEY

The design makes it suitable for icehockey and can also be combined with various add-on modules e.g. Penalty units.

It is controlled from our self-instructing remote control unit with pre-programmed rules adapt the control unit to each individual sport and separate handle for controlling shots on goal. The included remote control unit is hard wired, connection to Scoreboard acc to diagram on page 4.