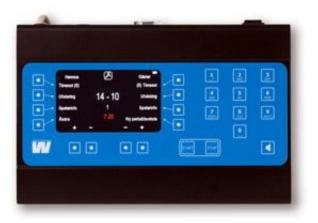

## **DESCRIPTION: REMOTE CONTROL UNIT BASIC 117600-05**

The TFT display shows the same information as the Scoreboard. Easy to use through pre-programmed international rules.

#### Remote control Art.No. 117600-05 for hardwired operation of Scoreboards The delivery includes:

- 1 pc. 22497-00 Remote control unit with pre-programmed sports
- 1 pc. 40536-42 Connection box

4

• • ·

5

6

WESTERSTRAND

- 1. TFT display (800 x 480 pixels)
- 2. Function keys
- 3. Numeric keys
- 4. D-sub connector
- 5. USB connector
- 6. Connector for 24-seconds control handle
- 7. Connector for start/stop handle

# **TECHNICAL DATA:**

Exterior measurements: Weight: Ambient temperature: Colour Case: Connection to basic module: (WxHxD) 295 x 195 x 50 mm. 1.2 kgs  $\pm 0^{\circ}$ C up to  $\pm 40^{\circ}$ C. Black casing with blue overlay Aluminium See block diagram on next page.3,0 metre cable with 5-polar audio connector and connection box are included in the shipment.