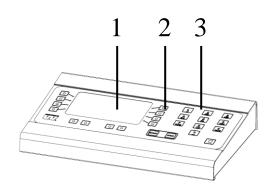

5

6

WESTERSTRAND

- 1. TFT display (800 x 480 pixels)
- 2. Function keys
- 3. Numeric keys
- 4. D-sub connector
- 5. USB connector
- 6. Connector for 24-seconds control handle
- 7. Connector for start/stop handle