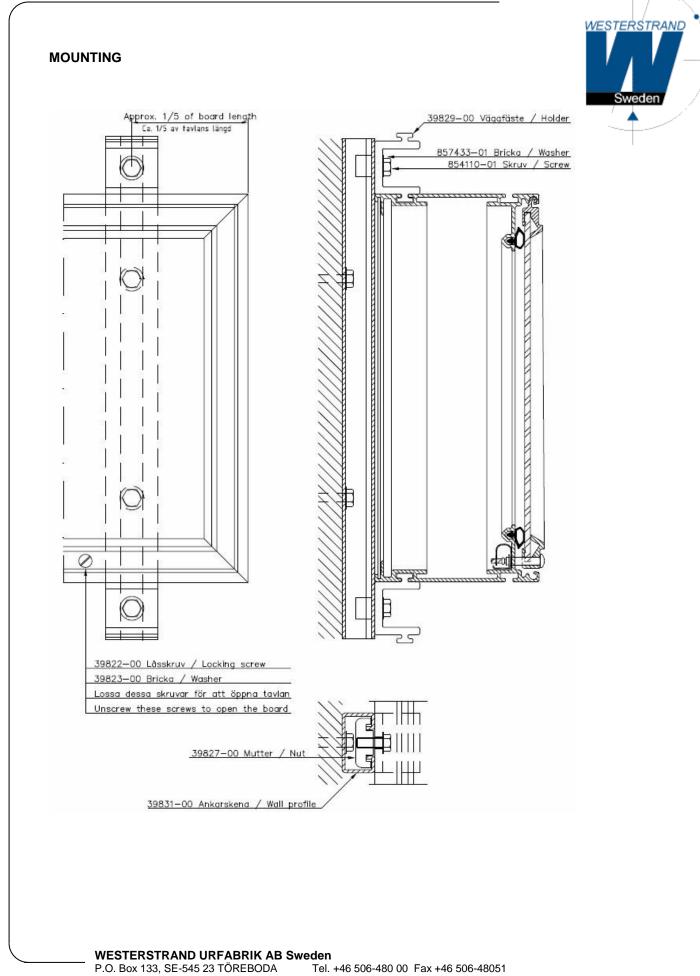

### ART NO 117621-22

Basic module is a single sided Scoreboard for indoor sports The delivery includes:

- 1 pc. Multi-purpose scoreboard with built in siren (indoor use)
- 1 pc. Wall mounting kit according to description 2582
- 1 pc. Instruction 2570
- 1 pc. Hard wired remote
- 1 pc. Handle shot counter