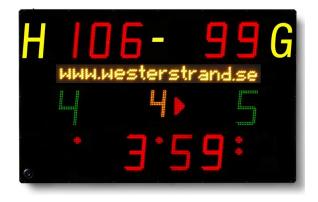

SPORTS: HANDBALL - BASKETBALL - VOLLEYBALL - FUTSAL - FLOOR BALL -TENNIS - TABLE TENNIS - BADMINTON - INDOOR FOOTBALL - BOXING - WRESTLING WEIGHTLIFTING - WATERPOLO - TIME KEEPING - GENERAL USE

The design makes it suitable for most indoor sports and can also be combined with various add-on modules e.g. Shot Timers for 24-seconds rule in basketball, Penalty units, Individual foul units It is controlled from our self-instructing remote control unit with pre-programmed rules adapt the control unit to each individual sport. The built in moving text is controlled via software for PC. The included remote control unit is wireless.

| Match/Game time                                      | Minutes and seconds, four digits, count-up or down<br>Local day time can be indicated when no game is being played                                          |
|------------------------------------------------------|-------------------------------------------------------------------------------------------------------------------------------------------------------------|
| Game in progress/stopped Indicated by green/red dot. |                                                                                                                                                             |
| Score indication                                     | 000-999 (three digits per team) for Basketball and Futsal and 00-99 (two digits per team) for other sports                                                  |
| Period                                               | 1-9                                                                                                                                                         |
| Text                                                 | Matrix, 16 characters for team name, alternating information or moving text.                                                                                |
| Penalty                                              | 1 penalty time/team                                                                                                                                         |
| Serve/ball possession                                | Indicated with arrows                                                                                                                                       |
| Foul                                                 | 1 digit/team for team foul and for basketball these digits also indicate last individual foul and player No (blinking)                                      |
| Time-out                                             | Count-down of time is indicated instead of match/game time (not in basketball), and by dots                                                                 |
| Siren                                                | Built-in.<br>Sounds automatically at finished game, time-out and break pause.<br>By manually pressing a key, the siren can also sound at any requested time |
| Maintenance                                          | The electronic can easily be removed by loosen two screws in the bottom of the scoreboard.                                                                  |