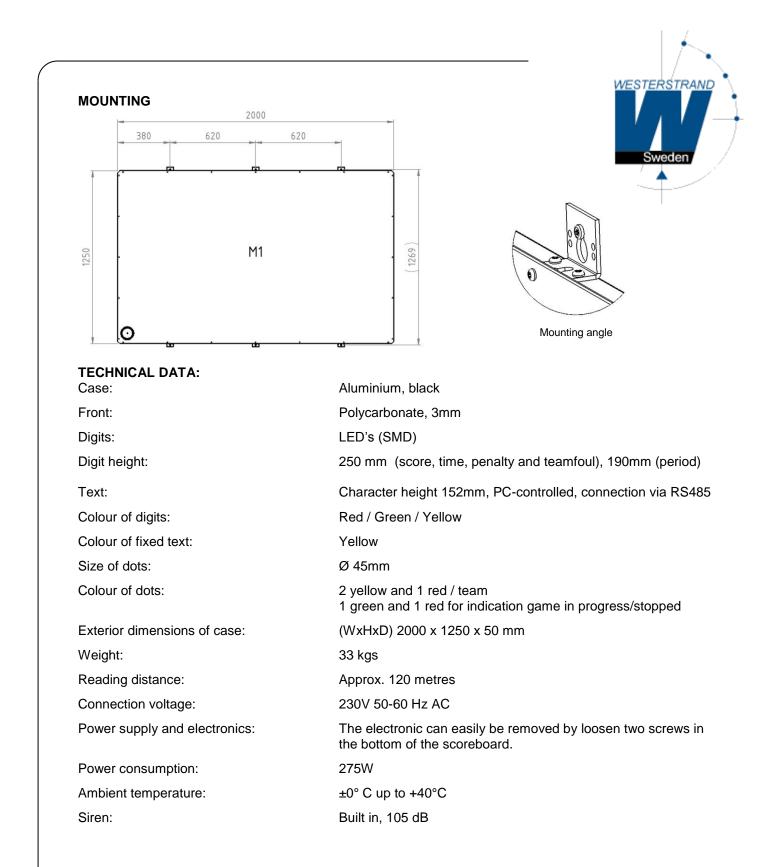

#### **TECHNICAL DATA:**

Exterior measurements: Weight: Ambient temperature: Colour Case: Connection to basic module: Mains Power: Battery: (WxHxD) 295 x 195 x 50 mm. 1,2 kgs  $\pm$  0°C up to +40°C. Black casing with blue overlay Aluminium Wireless 2.4 GHz 230VAC Built in (approx 10h)