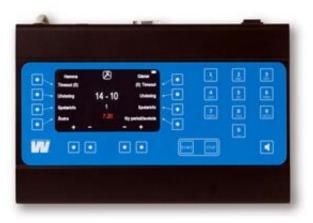

## **DESCRIPTION: REMOTE CONTROL UNIT BASIC 117600-15**

The TFT display shows the same information as the Scoreboard. Easy to use through pre-programmed international rules.

#### Remote control Art.No. 117600-15 for wireless operation of Scoreboards The delivery includes:

- 1 pc. Remote control unit wireless with pre-programmed sports
- 1 pc. Receiver for the Scoreboard

5

000