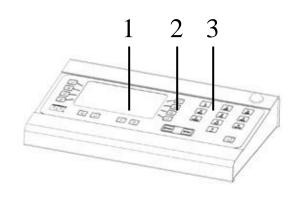

WESTERSTRAND

9

8

8

- 1. TFT display (800 x 480 pixels)
- 2. Function keys
- 3. Numeric keys
- 4. Switch on/off
- 5. D-sub connector
- 6. USB connector
- 7. Connector for start/stop handle
- 8. Connector for 24-seconds control handle
- 9. Power connection incl. LED charge indicator, Battery eliminator is included