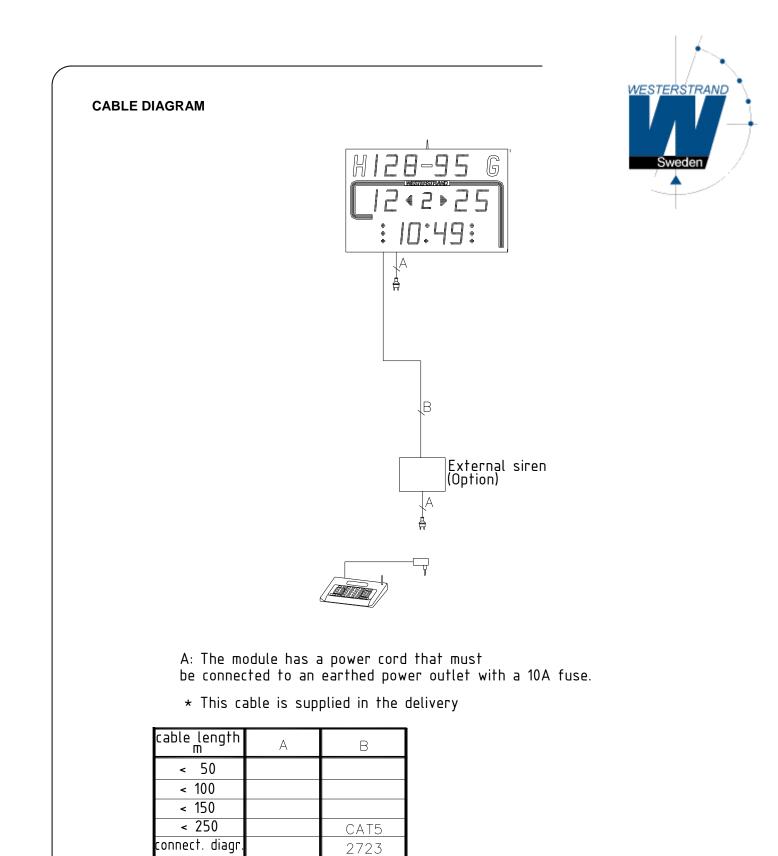

# DESCRIPTION - BASIC LED250 TEXT

## ART NO 117621-54

Basic module is a single sided Scoreboard for indoor sports The delivery includes:

- 1 pc. Multi-purpose scoreboard with built in siren (indoor use)
- 1 pc. Wall mounting kit according to description 2582
- 1 pc. Instruction 2570
- 1 pc. Remote wireless with radio receiver for the scoreboard
- 1 pc. Software for PC

### **OPTION – see separate data sheets**

- Start/Stop handle:
- Siren for medium and large halls
- Audio output for siren
- RS 232 output

E 8641

- Red/green referee lamps
- 114915-00 Bag for storage of remote