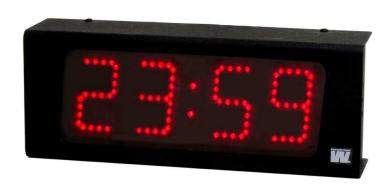

## WESTERSTRAND Officials LED Digital Clock – Model A

Officials LED Digital Clock for connection to BASIC scoreboards. The module repeat the information of the main scoreboard and show match time (period time and break Pause time) as long as the remote control unit is connected. When the Officials LED Digital Clock not is connected to the Scoreboard it can be used as common digital clock and show normal time (HH:MM).

## **Technical data:**

Digit height: 117630-11: 60 mm. 117630-21: 120 mm.

Size: 117630-11: (WxHxD) 250x120x60 mm.

117630-21: (WxHxD) 530x180x64 mm.

Weight: 117630-11: 1,0 kgs 117630-21: 2,6 kgs

Connection voltage: 230VAC