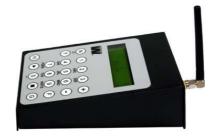

#### **DESCRIPTION: REMOTE CONTROL UNIT FOR BASIC LED140**

Remote control unit with pre programmed rules (international) for respective sport. The alphanumeric LCD shows the same information as the Scoreboard.

## Remote control unit, art.No. 117600-31, for Radio (wireless) controlled Scoreboards

The delivery includes:

1 pc. 22038-01Remote control unit with pre-programmed sports

1 pc. 40612-04 Battery eliminator

### **TECHNICAL DATA**

Size (WxHxD) 154 x 90 x 48 mm (excl. antenna).

Weight: 800 g.

Ambient temperature:  $\pm 0^{\circ}$  up to +40°.

Colour:
Housing:
LCD-Display:
Keypad:
Black
Aluminium
16x2 characters
4x5)
Battery operating time:
Approx 8 hours