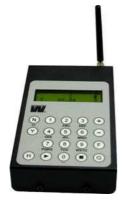

#### **DESCRIPTION: REMOTE CONTROL UNIT FOR BASIC LED140**

Remote control unit with pre programmed rules (international) for respective sport. The alphanumeric LCD shows the same information as the Scoreboard.

## Remote control unit, art.No. 117600-31, for Radio (wireless) controlled Scoreboards

The delivery includes:

1 pc. 22038-01Remote control unit with pre-programmed sports

1 pc. 40612-04 Battery eliminator

### **TECHNICAL DATA**

Size (WxHxD) 154 x 90 x 48 mm (excl. antenna).

Weight: 800 g.

Ambient temperature:  $\pm 0^{\circ}$  up to +40°.

Colour:
Housing:
LCD-Display:
Keypad:
Black
Aluminium
16x2 characters
4x5)
Battery operating time:
Approx 8 hours