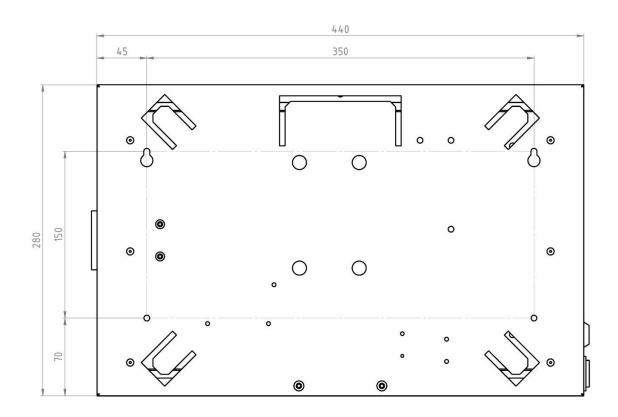

the playing area or for wall mounting and require Mains Power 230VAC.

Count-down is started/stopped/adjusted/reset/blanked using a remote control handle included in the shipment. The handle is to the plugged into the remote control unit for the Basic module.

## **TECHNICAL DATA:**

Case: Aluminium, black Front cover: Polycarbonat, 3 mm

Digits: LED's, SMD
Digit height (24 sec rule): 190 mm
Digit colour (24-sec): Red

Exterior dimensions of case: (WxHxD) 2 x 500x300x95mm

Weight: Approx. 2 x 3,3kgs Reading distance: Approx. 80 m

Siren: Built in, Approx 107dB

Connection to scoreboard: Hard wire, acc. to separate block diagram

Ambient temperature:  $\pm 0^{\circ}$ C up to +40°C Power:  $\pm 30^{\circ}$ C up to +40°C

We reserve the right to make changes at any time.



## **MOUNTING:**



We reserve the right to make changes at any time.