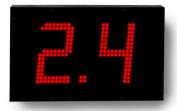

## **DESCRIPTION SHOTTIMERS BASIC - MODULE 4 ART.NO 117604-15**

Module 4 is an add-on module to BASIC LED190 to **indicate the 14/24-seconds rule in basketball.** 

The delivery comprises:

- 2 pcs. Shottimers with built in siren (indoor use)
- 1 pc. Remote control handle art.nr. 43064-06 for START/STOP / RESET-14/24 / ADJUST / BLANKING
- 3 pcs Connection box (one to be mounted at the scoreboard and one at each shottimer)
- 2 pcs. Connection cable (5m) with audio connector for connection to the connection box. Extension cables can be quoted on request.

## **TECHNICAL DATA:**

Case: Aluminium, black Front cover: Polycarbonat, 3 mm

Digits: LED's, SMD
Digit height (24 sec rule): 190 mm
Digit colour (24-sec): Red

Exterior dimensions of case: (WxHxD) 2 x 500x300x95mm