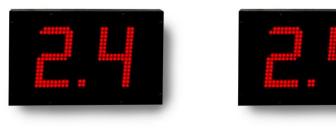

## DESCRIPTION SHOTTIMERS BASIC – MODULE 4 RADIO ART.NO 117604-16

Module 4 RADIO is an add-on module to BASIC LED190 to indicate the 14/24-seconds rule in basketball.

The delivery comprises:

- 2 pcs. Shottimers with built in siren (indoor use)
- 1 pc. Remote control handle art.nr. 43064-06 for START/STOP / RESET-14/24 / ADJUST / BLANKING
- 2 pcs Radio receivers (built in)
- 2 pcs. Mains power cable (5m)

## **TECHNICAL DATA:**

Case: Front cover: Digits: Digit height (24 sec rule): Digit colour (24-sec): Exterior dimensions of case: Weight: Reading distance: Siren: Connection to scoreboard: Ambient temperature: Power: Aluminium, black Polycarbonat, 3 mm LED's, SMD 190 mm Red (WxHxD) 2 x 500x300x95mm Approx. 2 x 3,3kgs Approx. 80 m Built in, Approx 107dB Radio  $\pm 0^{\circ}$ C up to +40°C 230VAC (5m)