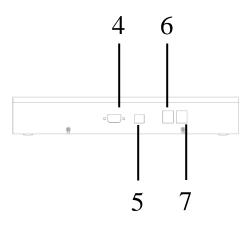

## Remote control Art.No. 117600-05 for hardwired operation of Scoreboards

The delivery includes:

1 pc. 22497-00 Remote control unit with pre-programmed sports

1 pc. 40536-42 Connection box

- 1. TFT display (800 x 480 pixels)
- 2. Function keys
- 3. Numeric keys
- 4. D-sub connector
- 5. USB connector
- 6. Connector for 24-seconds control handle
- 7. Connector for start/stop handle