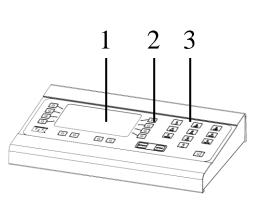

## Remote control Art.No. 117600-05 for hardwired operation of Scoreboards

The delivery includes:

1 pc. 22497-00 Remote control unit with pre-programmed sports

1 pc. 40536-42 Connection box

- 1. TFT display (800 x 480 pixels)
- 2. Function keys
- 3. Numeric keys
- 4. D-sub connector
- 5. USB connector
- 6. Connector for 24-seconds control handle
- 7. Connector for start/stop handle