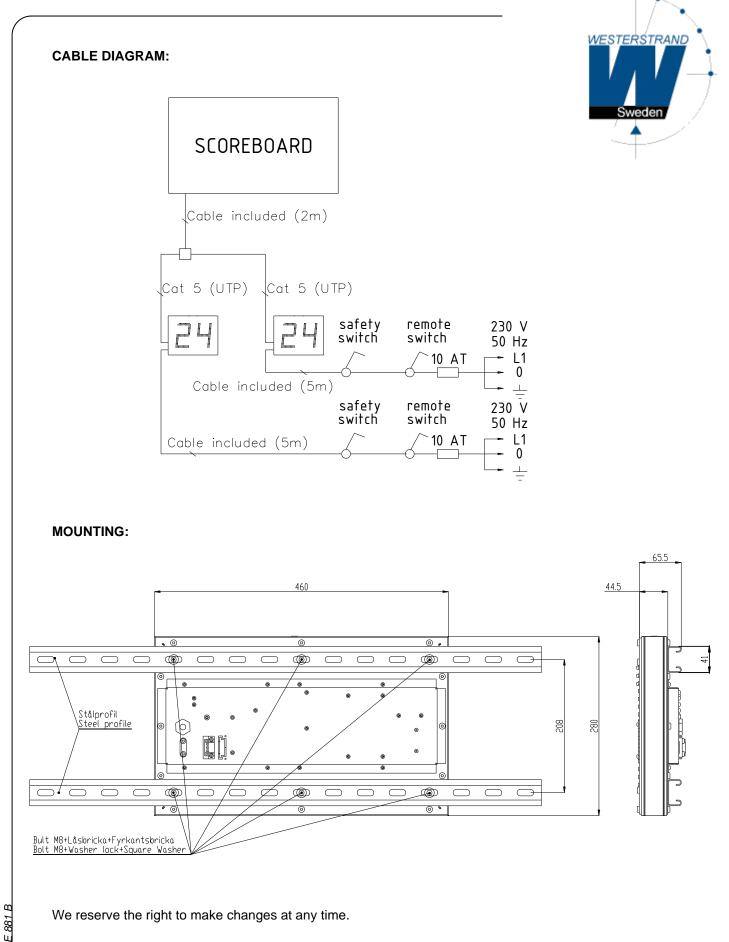

## DESCRIPTION SHOTTIMERS BASIC-MODULE 4 - ART.NO 117604-05

Module 4 is an add-on module to BASIC LED190 to indicate the 14/24-seconds rule in basketball.

The delivery comprises:

2 pcs. Shottimers with built in siren (indoor use)

- 1 pc. Remote control handle art.nr. 43064-06 for START/STOP / RESET-14/24 / ADJUST / BLANKING
- 1 pc Connection boxes (to be installed close to the scoreboard)
- 1 pc Connection cable (2m) Scoreboard-connection box
- 2 pcs. Mains power cable (5m)

The boards require Mains Power 230VAC.

Count-down is started/stopped/adjusted/reset/blanked using a remote control handle included in the shipment. The handle is to the plugged into the remote control unit for the Basic module.

## **TECHNICAL DATA:**

Case: Front cover: Digits: Digit height (24 sec rule): Digit colour (24-sec): Exterior dimensions of case: Weight: Reading distance: Siren: Connection to scoreboard: Ambient temperature: Aluminium, black Polycarbonat, 3 mm LED's, SMD 190 mm Red (WxHxD) 2 x 460x280x44,5 mm Approx. 2 x 5 kgs Approx. 80 m Built in, Approx 107 dB Hard wire, acc. to separate block diagram ± 0°C up to +40°C