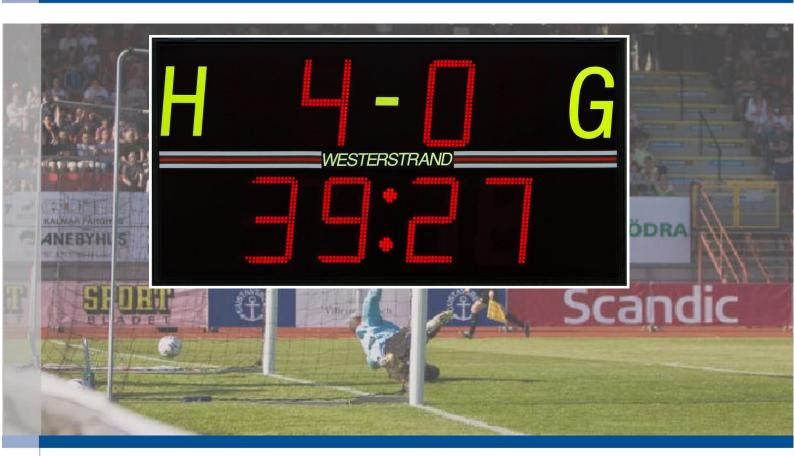

## Scoreboard F300 / 450-LED

Scoreboard LED for the small arena

Scoreboard F300B/450B can also be used as a digital clock

Radio controlled and easy to use

## Scoreboard F300 / 450-LED

Remote Control Unit 117960-00

F300/450A

F300 450B

868MHz

Approx. 200m

- Scoreboard for the small arena
- Digits of red LED's with high luminosity for autdoor use, visible in direct sunlight
- Show score (max. 99-99) and match time (version A min. and version B min. and sec.)
- F300B/450B can be used as a digital clock (HH:MM) when not in use as a scoreboard
- Tested acc. to DIN 18032