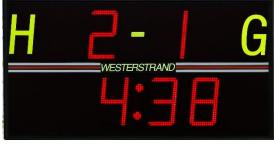

## Scoreboard F300 / 450-LED

Remote Control Unit 117960-00

F300/450A

F300 450B

868MHz

Approx. 200m

- Scoreboard for the small arena
- Digits of red LED's with high luminosity for autdoor use, visible in direct sunlight
- Show score (max. 99-99) and match time (version A min. and version B min. and sec.)
- F300B/450B can be used as a digital clock (HH:MM) when not in use as a scoreboard
- Tested acc. to DIN 18032