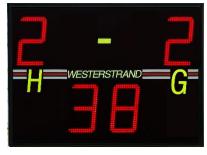

## Scoreboard F300 / 450-LED

Remote Control Unit 117960-00

F300/450A

F300 450B

868MHz

Approx. 200m

- Scoreboard for the small arena
- Digits of red LED's with high luminosity for autdoor use, visible in direct sunlight
- Show score (max. 99-99) and match time (version A min. and version B min. and sec.)
- F300B/450B can be used as a digital clock (HH:MM) when not in use as a scoreboard
- Tested acc. to DIN 18032