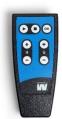

**TEKCHNICAL DATA** 

• The scoreboard is controlled via hand held remote with integrated antenna or via remote with LCD-Display

| Housing:                                 | Aluminium, black                              |
|------------------------------------------|-----------------------------------------------|
| Front:                                   | Red polycarbonate, 3 mm                       |
| Digits:                                  | Red LED-digits                                |
| Digit height:                            | 300 / 450 mm                                  |
| Dot size:                                | Ø 25mm / 30x30mm                              |
| Colour of dats:                          | Red                                           |
| Colour of fixed text:                    | Yellow                                        |
| Dimension Scoreboard (BxHxD) and weight: | F300A - 1300x900x110mm, 35kgs                 |
|                                          | F450A - 1800x1400x110, 60kgs                  |
|                                          | F300B - 1700x900x110mm, 40kgs                 |
|                                          | F450B – 2600x1400x110, 70kgs                  |
| Reading distance:                        | Approx. 120m / 200m                           |
| Connection voltage:                      | 230 V 50-60 Hz                                |
| Power consumption:                       | Max. 60 VA                                    |
| Electronics and power supply unit:       | Built in                                      |
| Temperature range:                       | -20°C up to +40°C                             |
| Remote Control Unit 117960-00:           | Radio Controlled, 2 x AA 1,5V                 |
| Remote Control Unit 117960-20:           | Radio Controlled, with rechargeable batteries |
| Dimension Remote (WxHxD):                | 140x63x30mm / 154x90x48mm                     |
| Weight Remote:                           | 150g / 800g                                   |