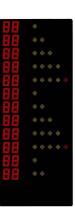

1 st Wall mounting kit according to description 2582

SPORTS: BASKETBALL

Single sided add-on modules, with dots of LED's, to be used together with basic module LED190 to indicate individual player foul by 6 dots (5 yellow and 1 red) with variable player No for 12 players/team. The boards can be installed one to the left and one to the right hand side of the basic module. And are controlled from the same remote control unit as used for BASIC LED190

## **TECHNICAL DATA:**

Case: Aluminium, black

Front cover Polycarbonat, 3 mm

Dots: LED's, SMD

4 yellow dots and 1 red dot / player,

7diodes/dot

Variable player No: 2 digits/player, 60mm

Exterior dimensions of case: (WxHxD) 2 x 620x1250x50mm