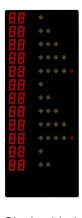

1 st Wall mounting kit according to description 2582

SPORTS: BASKETBALL

Single sided add-on modules, with dots of LED's, to be used together with basic module LED190 to indicate individual player foul by 6 dots (5 yellow and 1 red) with variable player No for 12 players/team. The boards can be installed one to the left and one to the right hand side of the basic module. And are controlled from the same remote control unit as used for BASIC LED190

## **TECHNICAL DATA:**

Case: Aluminium, black

Front cover Polycarbonat, 3 mm

Dots: LED's, SMD

4 yellow dots and 1 red dot / player,

7diodes/dot

Variable player No: 2 digits/player, 60mm

Exterior dimensions of case: (WxHxD) 2 x 620x1250x50mm