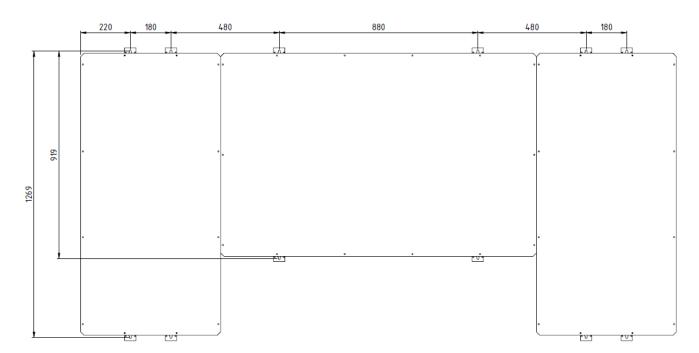

## **MOUNTING**

We reserve the right to make changes at any time.

F 901 B

## **TECHNICAL DATA:**

Case: Aluminium, black

Front cover Polycarbonat, 3 mm

Dots: LED's, SMD

4 yellow dots and 1 red dot / player,

7diodes/dot

Variable player No: 2 digits/player, 60mm

Exterior dimensions of case: (WxHxD) 2 x 620x1250x50mm