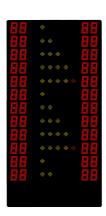

## WESTERSTRAND SPORTS SYSTEMS Section Multi-purpose Scoreboards – LED

<u>DESCRIPTION – BASIC LED250 – INDIVIDUAL FOUL – ART.NO. 117627-18</u> Module 7 is an add-on module to BASIC LED250 to indicate individual player foul in basketball with variable player No and score/player.

The delivery comprises:

2 pcs. single sided boards for wall mounting (indoor use)

1 pc. wall mounting kit according to description 2582

Single sided add-on modules, with dots of LED's, to be used together with basic module LED250 to indicate individual player foul by 6 dots (5 yellow and 1 red) with variable player No and score/player for 12 players/team.

## **TECHNICAL DATA:**

Case: Aluminium, black

Front: Polycarbonate, 3 mm

Digits (player number): 2 digits/player, 120mm

Dots: LED's, SMD

Colour of dots: 5 yellow and 1 red / player

Score/player: 2 digits/player, 120mm

Digits: LED (SMD), Red

Exterior dimensions each case: (WxHxD) 1100x1950x50 mm

Weight each case: 30 kgs

Reading distance: Approx. 50 metres

Connection voltage: 230V 50-60Hz AC

Power supply and electronics: Built-in