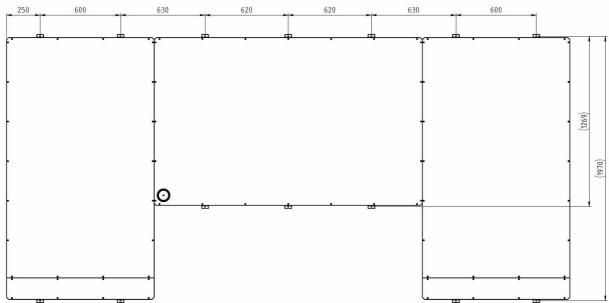

## **MOUNTING**

We reserve the right to make changes at any time.

Digits: LED (SMD), Red

Exterior dimensions each case: (WxHxD) 1100x1950x50 mm

Weight each case: 30 kgs

Reading distance: Approx. 50 metres

Connection voltage: 230V 50-60Hz AC

Power supply and electronics: Built-in