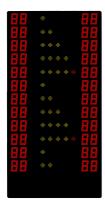

## WESTERSTRAND SPORTS SYSTEMS Section Multi-purpose Scoreboards – LED

<u>DESCRIPTION – BASIC LED250 – INDIVIDUAL FOUL – ART.NO. 117627-18</u> Module 7 is an add-on module to BASIC LED250 to indicate individual player foul in basketball with variable player No and score/player.

The delivery comprises:

2 pcs. single sided boards for wall mounting (indoor use)

1 pc. wall mounting kit according to description 2582

Single sided add-on modules, with dots of LED's, to be used together with basic module LED250 to indicate individual player foul by 6 dots (5 yellow and 1 red) with variable player No and score/player for 12 players/team.

## **TECHNICAL DATA:**

Case: Aluminium, black

Front: Polycarbonate, 3 mm

Digits (player number): 2 digits/player, 120mm

Dots: LED's, SMD

Colour of dots: 5 yellow and 1 red / player

Score/player: 2 digits/player, 120mm

Digits: LED (SMD), Red

Exterior dimensions each case: (WxHxD) 1100x1950x50 mm

Weight each case: 30 kgs

Reading distance: Approx. 50 metres

Connection voltage: 230V 50-60Hz AC

Power supply and electronics: Built-in