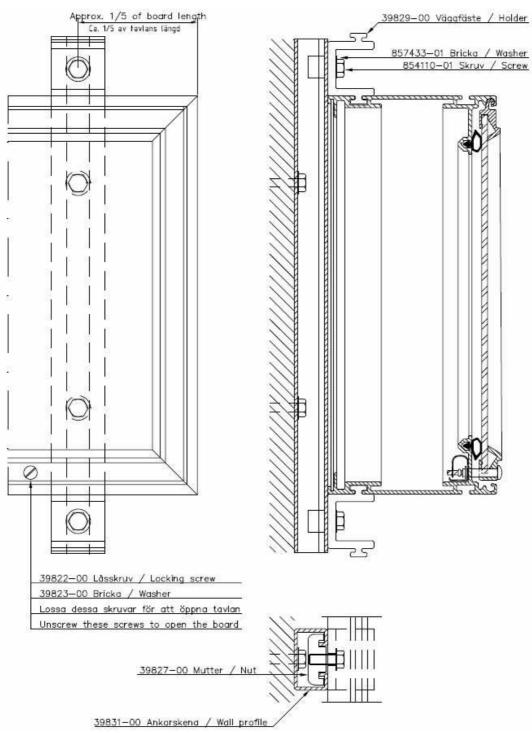

y, which means that when one penalty is finished, the new one will automatically

occure on the board.

3 penalties is shown in the remote control unit

Set score Score from 4 previous set can be shown on the module

**Maintenance** The front cover can be opened (equipped with hinges).

**TECHNICAL DATA:** 

Case: Aluminiumprofile

Front cover Polycarbonat, 3 mm

Digits: LED's, SMD, 190 mm

Colour of digits: Red

Colour of fixed text: Red

Exterior dimensions of case: (WxHxD) 2 x 900x1250x110mm

Weight: 2 x 30kgs

Reading distance: Approx. 75m

Connection voltage: 230 V 50-60 Hz

Power supply and electronics: Built in

Power consumption: Max. 2 x 60 VA

Ambient temperature:  $\pm 0^{\circ}$ C up to  $\pm 40^{\circ}$ C

We reserve the right to make changes at any time.

## **MOUNTING:**





We reserve the right to make changes at any time.