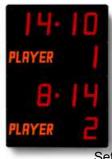

Set score

Add-on module to be used together with basic module LED300

These boards are controlled from the remote control unit used for basic module LED300.

**Penalty:** Max. two players per team can be shown simultaneously.

More penalties can however be entered simultaneously, which means that when one penalty is finished, the new one will automatically

occure on the board.

3 penalties is shown in the remote control unit

Set score Score from 4 previous set can be shown on the module