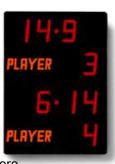

Set score

Add-on module to be used together with basic module LED300

These boards are controlled from the remote control unit used for basic module LED300.

**Penalty:** Max. two players per team can be shown simultaneously.

More penalties can however be entered simultaneously, which means that when one penalty is finished, the new one will automatically

occure on the board.

3 penalties is shown in the remote control unit

Set score Score from 4 previous set can be shown on the module