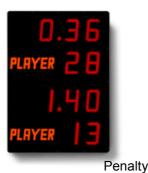

## DESCRIPTION-PENALTY MULTISPORT ART.NO. 117622-02

Add-on module to basic module LED300 for indication of penalty time and player number for 2 players/team or set score from previous set (4 set) The delivery comprises:

Set score

Add-on module to be used together with basic module LED300

These boards are controlled from the remote control unit used for basic module LED300.

**Penalty:** Max. two players per team can be shown simultaneously.

More penalties can however be entered simultaneously, which means that when one penalty is finished, the new one will automatically

occure on the board.

3 penalties is shown in the remote control unit

Set score Score from 4 previous set can be shown on the module