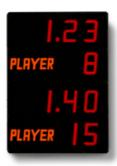

## DESCRIPTION-PENALTY MULTISPORT ART.NO. 117622-02

Add-on module to basic module LED300 for indication of penalty time and player number for 2 players/team or set score from previous set (4 set) The delivery comprises:

Set score

Add-on module to be used together with basic module LED300

These boards are controlled from the remote control unit used for basic module LED300.

**Penalty:** Max. two players per team can be shown simultaneously.

More penalties can however be entered simultaneously, which means that when one penalty is finished, the new one will automatically

occure on the board.

3 penalties is shown in the remote control unit

Set score Score from 4 previous set can be shown on the module