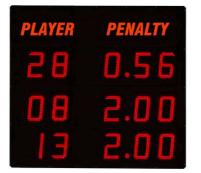

1 st Wall mounting kit according to drawing 079855-00

SPORTS: HANDBALL - FLOORBALL - ICEHOCKEY

| PLAYER | PENALTY |
|--------|---------|
| 28     | 0.56    |
| 08     | 2.00    |
| 13     | 0.05    |

Add-on module to be used together with basic module LED300 These boards are controlled from the remote control unit used for basic module LED300.

| Penalty:                    | Max. three players per team can be shown simultaneously.<br>More penalties can however be entered simultaneously, which means<br>that when one penalty is finished, the new one will automatically<br>occure on the board.<br>3 penalties is shown in the remote control unit |                             |
|-----------------------------|-------------------------------------------------------------------------------------------------------------------------------------------------------------------------------------------------------------------------------------------------------------------------------|-----------------------------|
| Maintenance                 | The front cover can be opened (equipped with hinges).                                                                                                                                                                                                                         |                             |
| TECHNICAL DATA:<br>Case:    |                                                                                                                                                                                                                                                                               | Aluminiumprofile            |
| Front cover                 |                                                                                                                                                                                                                                                                               | Polycarbonat, 3 mm          |
| Digits:                     |                                                                                                                                                                                                                                                                               | LED's, SMD, 190 mm          |
| Colour of digits:           |                                                                                                                                                                                                                                                                               | Red                         |
| Colour of fixed text:       |                                                                                                                                                                                                                                                                               | Red                         |
| Exterior dimensions of case | :                                                                                                                                                                                                                                                                             | (WxHxD) 2 x 1300x1250x110mm |
| Weight:                     |                                                                                                                                                                                                                                                                               | 2 x 40kgs                   |
| Reading distance:           |                                                                                                                                                                                                                                                                               | Approx. 75m                 |
| Connection voltage:         |                                                                                                                                                                                                                                                                               | 230 V 50-60 Hz              |
| Power supply and electroni  | cs:                                                                                                                                                                                                                                                                           | Built in                    |
| Power consumption:          |                                                                                                                                                                                                                                                                               | Max. 2 x 60 VA              |
| Ambient temperature:        |                                                                                                                                                                                                                                                                               | ± 0°C up to +40°C           |