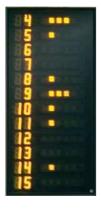

## SPORTS: BASKETBALL

Single sided add-on modules, with dots of LED's, to be used together with basic module LED300 to indicate individual player foul by 6 dots (5 yellow and 1 red) with variable player No.

## **TECHNICAL DATA:**

Case: Aluminium profile

Colour of background: Black

Front cover with hinges: Polycarbonate, 3 mm

Digits (player number): Fixed, yellow and approx. 60 mm. high

Dots: LED's, SMD

Colour of dots: 5 yellow and 1 red per row Player No: 2 digits/player, 150mm Digits: LED (SMD), Yellow