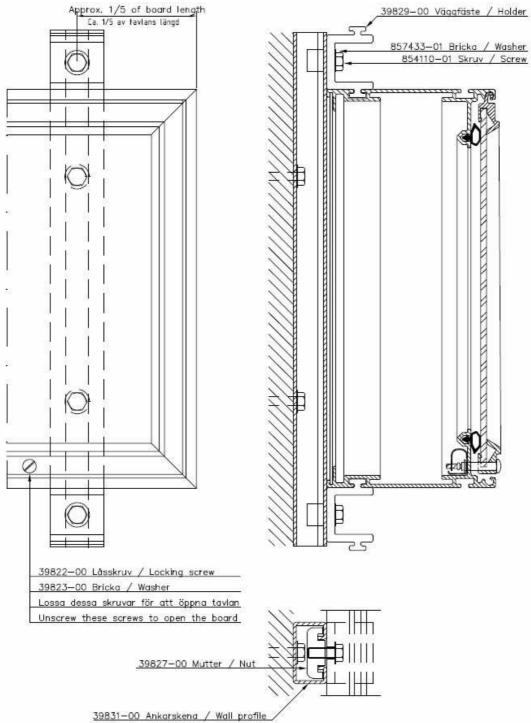

## **MOUNTING:**

We reserve the right to make changes at any time.

The delivery comprises:

2 pcs. single sided boards for wall mounting (indoor use) 1 pc. wall mounting kit according to drawing 079855-00