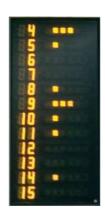

## SPORTS: BASKETBALL

Single sided add-on modules, with dots of LED's, to be used together with basic module LED300 to indicate individual player foul by 6 dots (5 yellow and 1 red) with variable player No.

## **TECHNICAL DATA:**

Case: Aluminium profile

Colour of background: Black

Front cover with hinges: Polycarbonate, 3 mm

Digits (player number): Fixed, yellow and approx. 60 mm. high

Dots: LED's, SMD

Colour of dots: 5 yellow and 1 red per row Player No: 2 digits/player, 150mm Digits: LED (SMD), Yellow