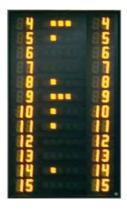

### SPORTS: BASKETBALL

Single sided add-on modules, with dots of LED's, to be used together with basic module LED300 to indicate individual player foul by 6 dots (5 yellow and 1 red) with variable player No and score/player for 12 players/team.

## **TECHNICAL DATA:**

Case: Aluminium profile

Colour of background: Black

Front cover with hinges: Polycarbonate, 3 mm Digits (player number): 2 digits/player, 150mm

Dots: LED's, SMD

Colour of dots: 5 yellow and 1 red per row Player No: 2 digits/player, 150mm LED (SMD), Yellow