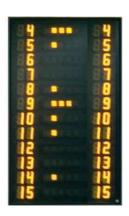

### SPORTS: BASKETBALL

Single sided add-on modules, with dots of LED's, to be used together with basic module LED300 to indicate individual player foul by 6 dots (5 yellow and 1 red) with variable player No and score/player for 12 players/team.

## **TECHNICAL DATA:**

Case: Aluminium profile

Colour of background: Black

Front cover with hinges: Polycarbonate, 3 mm Digits (player number): 2 digits/player, 150mm

Dots: LED's, SMD

Colour of dots: 5 yellow and 1 red per row Player No: 2 digits/player, 150mm LED (SMD), Yellow