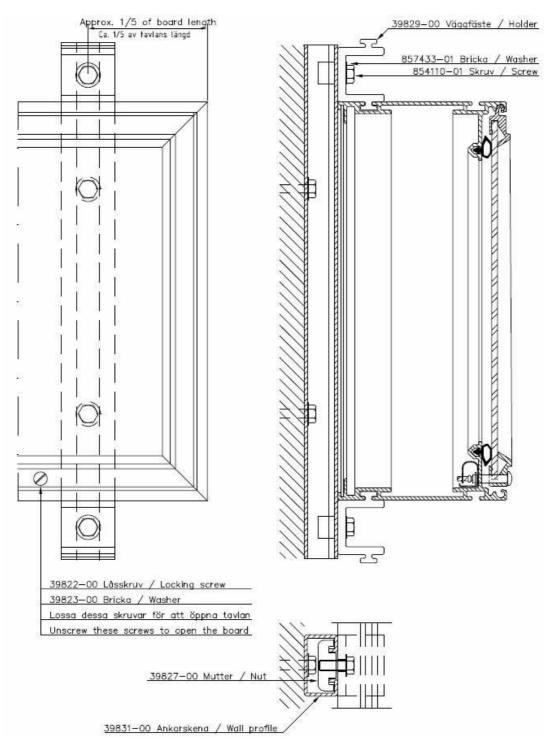

## **MOUNTING:**

We reserve the right to make changes at any time.

The delivery comprises:

2 pcs. single sided boards for wall mounting (indoor use) 1 pc. wall mounting kit according to drawing 079855-00