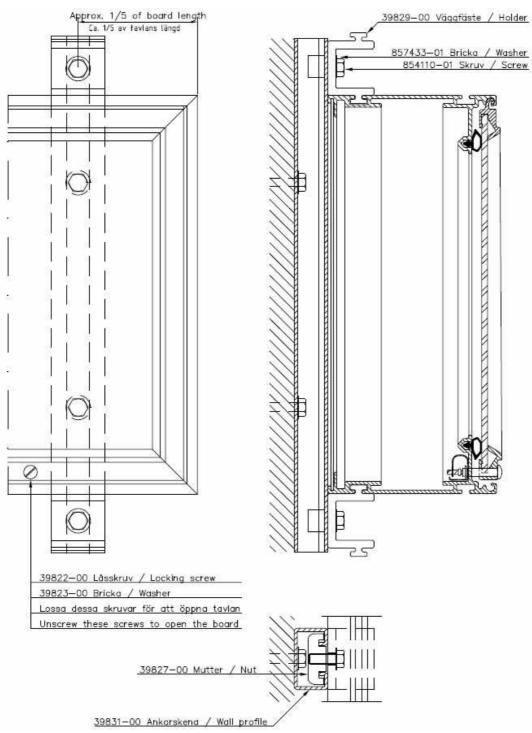

es to be used together with basic module 7 to indicate player names for 12 players/team, 12 characters / player

The boards is to be installed together with module 7.

These boards are controlled from PC.

# **TECHNICAL DATA:**

Case: Aluminium profile
Front cover: Polycarbonate, 3 mm
Row matrix: 72x8 pixels/row
Character height: 152/132 mm
Pixel size: Ø 14 mm
Pixel distance: 20 mm

Diodes/pixel: 3 yellow diodes/pixel

Exterior dimensions each case: (WxHxD) 1650 x 2500 x 110 mm

Weight each case: 80 kgs

Reading distance: Approx. 50 metres Connection voltage: 230V 50-60Hz AC

Power supply and electronics: Built-in

Power consumption: Electronics max. 500 VA Ambient temperature:  $\pm$  0°C up to +40°C

We reserve the right to make changes at any time.



# WESTERSTRAND

### **MOUNTING:**



We reserve the right to make changes at any time.