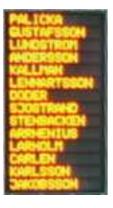

## **DESCRIPTION – NAME MODULE – 117225-35**

The name module is an add-on module to basic module 7 to indicate player name for 12 players/team.

The delivery comprises:

2 pcs. single sided boards for wall mounting (indoor use) 1 pc. wall mounting kit according to drawing 079855-00

### **SPORTS: BASKETBALL**

Single sided add-on modules to be used together with basic module 7 to indicate player names for 12 players/team, 12 characters / player

The boards is to be installed together with module 7.

# **TECHNICAL DATA:**

Case: Aluminium profile
Front cover: Polycarbonate, 3 mm
Row matrix: 72x8 pixels/row
Character height: 152/132 mm
Pixel size: Ø 14 mm
Pixel distance: 20 mm

Diodes/pixel: 3 yellow diodes/pixel