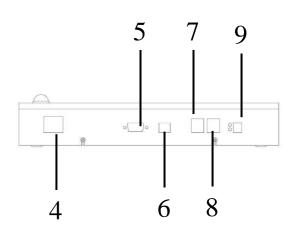

## Remote control Art.No. 117600-15 for wireless operation of Scoreboards

The delivery includes:

1 pc. Remote control unit wireless with pre-programmed sports

1 pc. Receiver for the Scoreboard

- 2. Function keys
- 3. Numeric keys
- 4. Switch on/off
- 5. D-sub connector
- 6. USB connector
- 7. Connector for start/stop handle
- 8. Connector for 24-seconds control handle
- 9. Power connection incl. LED charge indicator, Battery eliminator is included