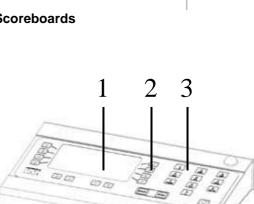

## Remote control Art.No. 117600-15 for wireless operation of Scoreboards

The delivery includes:

1 pc. Remote control unit wireless with pre-programmed sports

1 pc. Receiver for the Scoreboard

- 2. Function keys
- 3. Numeric keys
- 4. Switch on/off
- 5. D-sub connector
- 6. USB connector
- 7. Connector for start/stop handle
- 8. Connector for 24-seconds control handle
- 9. Power connection incl. LED charge indicator, Battery eliminator is included