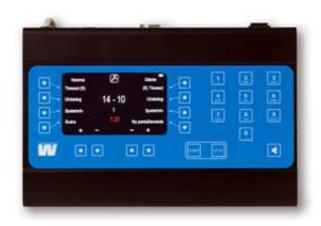

### **DESCRIPTION: REMOTE CONTROL UNIT BASIC 117600-15**

The TFT display shows the same information as the Scoreboard. Easy to use through pre-programmed international rules.

## Remote control Art.No. 117600-15 for wireless operation of Scoreboards

The delivery includes:

1 pc. Remote control unit wireless with pre-programmed sports

1 pc. Receiver for the Scoreboard

- 2. Function keys
- 3. Numeric keys
- 4. Switch on/off
- 5. D-sub connector
- 6. USB connector
- 7. Connector for start/stop handle
- 8. Connector for 24-seconds control handle
- 9. Power connection incl. LED charge indicator, Battery eliminator is included