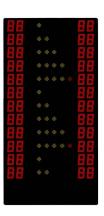

2 pcs. Add-on modules (indoor use)

1 pcs. Wall mounting kit according to description 2582

SPORTS: BASKETBALL

Single sided add-on modules, with dots of LED's, to be used together with basic module LED190 to indicate individual player foul by 6 dots (5 yellow and 1 red) with variable player No and score/player for 12 players/team.

WESTERSTRAND

The boards can be installed one to the left and one to the right hand side of the basic module. And are controlled from the same remote control unit as used for BASIC LED190

## **TECHNICAL DATA:**

Case: Aluminium, black

Front cover Polycarbonat, 3 mm

Dots: LED's, SMD

4 yellow dots and 1 red dot / player,

7diodes/dot

Variable player No: 2 digits/player, 60mm

Score/player: 2 digits/player, 60mm