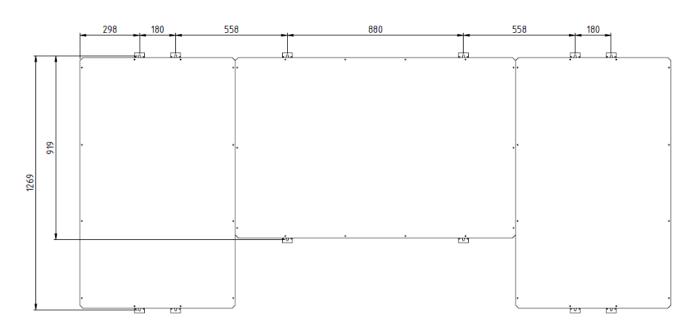

## **MOUNTING**

We reserve the right to make changes at any time.

Exterior dimensions of case: (WxHxD) 2 x 810x1250x50mm

Weight: 2 x 15kgs

Reading distance: Approx 50m

Connection voltage: 230 V 50-60 Hz

Power supply and electronics: The electronic can easily be removed by loosen two screws in