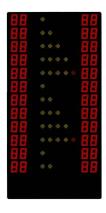

2 pcs. Add-on modules (indoor use)

1 pcs. Wall mounting kit according to description 2582

SPORTS: BASKETBALL

Single sided add-on modules, with dots of LED's, to be used together with basic module LED190 to indicate individual player foul by 6 dots (5 yellow and 1 red) with variable player No and score/player for 12 players/team.

WESTERSTRAND

The boards can be installed one to the left and one to the right hand side of the basic module. And are controlled from the same remote control unit as used for BASIC LED190

## **TECHNICAL DATA:**

Case: Aluminium, black

Front cover Polycarbonat, 3 mm

Dots: LED's, SMD

4 yellow dots and 1 red dot / player,

7diodes/dot

Variable player No: 2 digits/player, 60mm

Score/player: 2 digits/player, 60mm